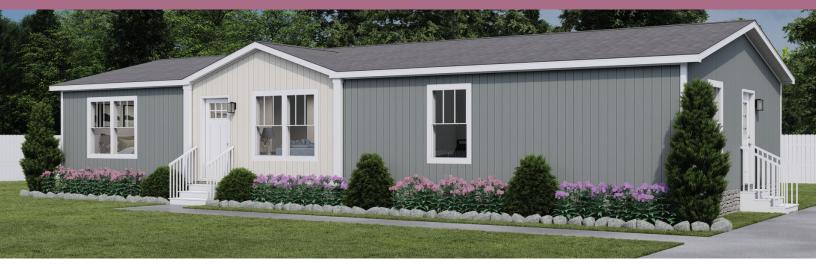

## Brown Eyed Girl 51TEM28604BH23 | 4 beds | 2 baths | 1,580 sq. ft.

- Full Drywall Throughout
- DuraCraft<sup>®</sup> Cabinets
- Frigidaire<sup>®</sup> Stainless Steel Appliance Package
- Craftsman Style Front Door
- Ecobee<sup>®</sup> Smart Thermostat
- Carrier<sup>®</sup> Furnace