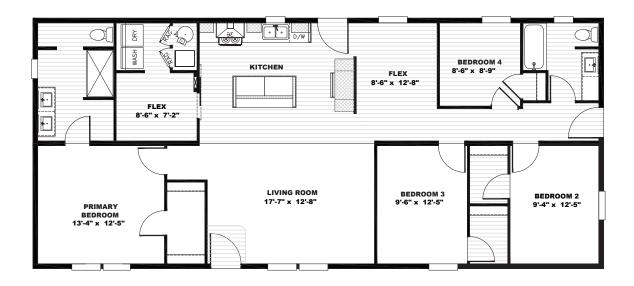

## Brown Eyed Girl 51TEM28604BH23 | 4 beds | 2 baths | 1,580 sq. ft.

- Full Drywall Throughout
- DuraCraft<sup>®</sup> Cabinets
- Frigidaire<sup>®</sup> Stainless Steel Appliance Package
- Craftsman Style Front Door
- Ecobee<sup>®</sup> Smart Thermostat
- Carrier<sup>®</sup> Furnace